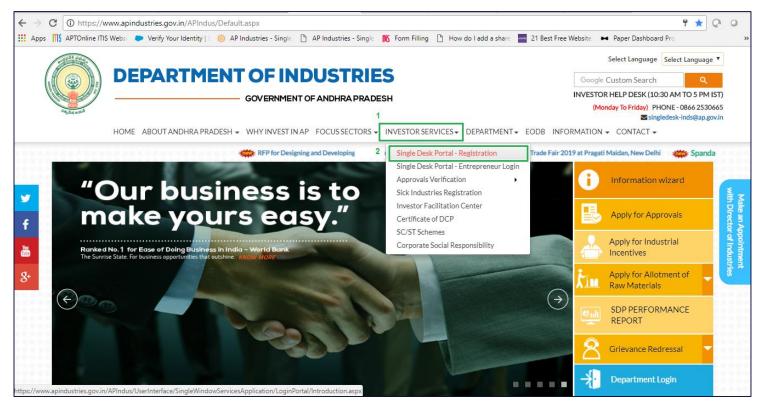

## 1.2.1 Navigate to Registration Link

Link : https://www.apindustries.gov.in/APIndus/Default.aspx

Compatible browser : Google Chrome, IE9 & IE 10

**Navigation Path** : Home Page  $\rightarrow$  Investor Services  $\rightarrow$ Single desk Portal -Registration (as shown in Pic -1)

Pic – 1